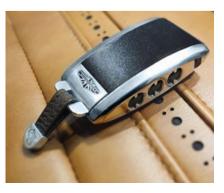

## **BESPOKE KEY**

Speedback Silverstone Edition is accessible from a smart key, offering keyless entry and start. Milled from a solid billet of aluminium and chrome plated, the key reflects the car's iconic rear light cluster, exterior and interior finish and owners' initials.