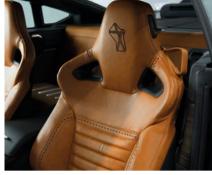

#### SEATS

25

The embroidered, brogued, multi-way adjustable, heated sports seats are hand-trimmed and fluted in 'Antique' tan leather and Kvadrat<sup>®</sup> 'Remix' premium fabric. They offer both enhanced support and memory function for up to three people.

## BESPOKE EMBROIDERY

Speedback Silverstone Edition's marque is skilfully embroidered into the seat headrests and rear centre spine.