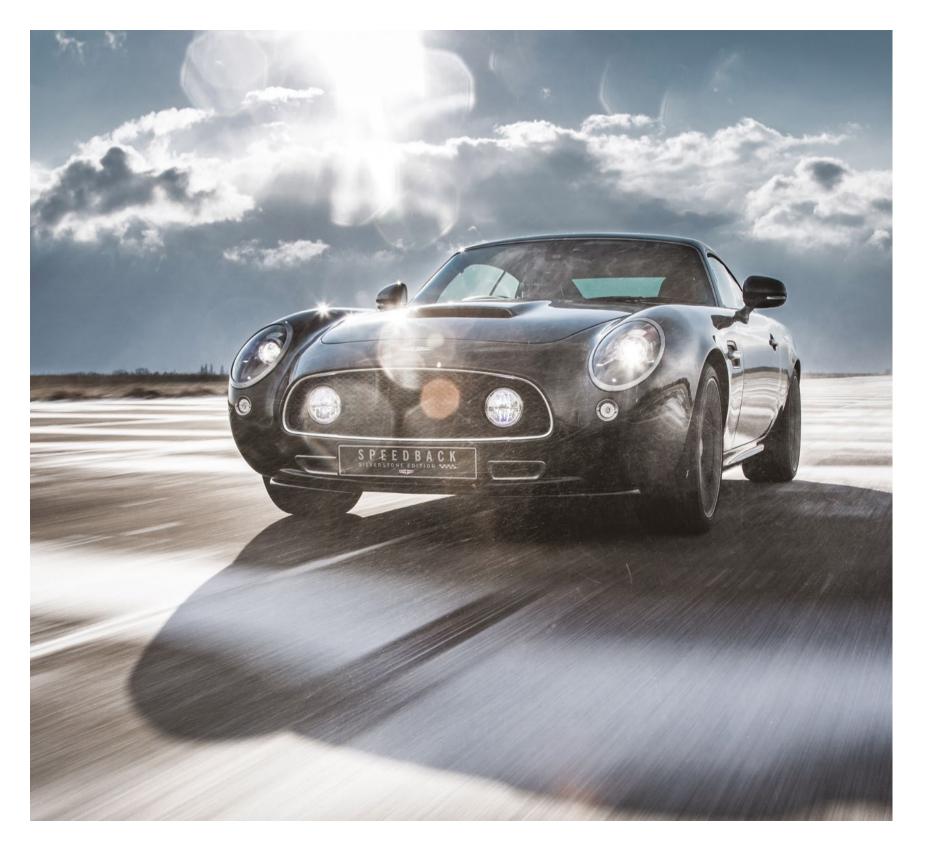

Speedback Silverstone Edition encapsulates this period of time, subtly recreates the mood of the Jet Age and propels it into the modern day.

SPEED, PERFORMANCE AND AGILITY

SPEEDBACK

LIMITED PRODUCTION

Limited to just 10 examples and taking inspiration from the dawn of the Jet Age and classic racers of the Sixties, Speedback Silverstone Edition is a pure performance Grand Tourer for the 21<sup>st</sup> Century.

## **SPEEDBACK** IN ITS RAWEST FORM

reedback Silverstone Edition is a tribute to the GT racers Of the past. Its sleek, streamlined aluminium body reveals its muscular, flowing proportions, indicative of speed, power and performance.

## A SYMMETRY OF STYLE AND PURPOSE

0

Painted over an 8 week process in the exclusive 'Fly By Night' exterior finish with 'Black Night' fading racing stripe, Speedback Silverstone Edition is finished with monotone enamelled badging and unique exterior brightware finished in an aircraft-inspired brushed chrome.