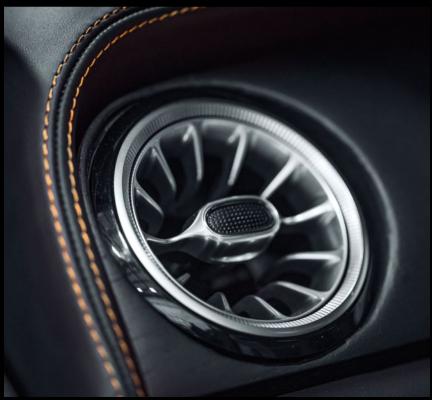

#### VENTS

The Jet Age-inspired air vents provide an even distribution of air from the sophisticated dualzone climate control system.