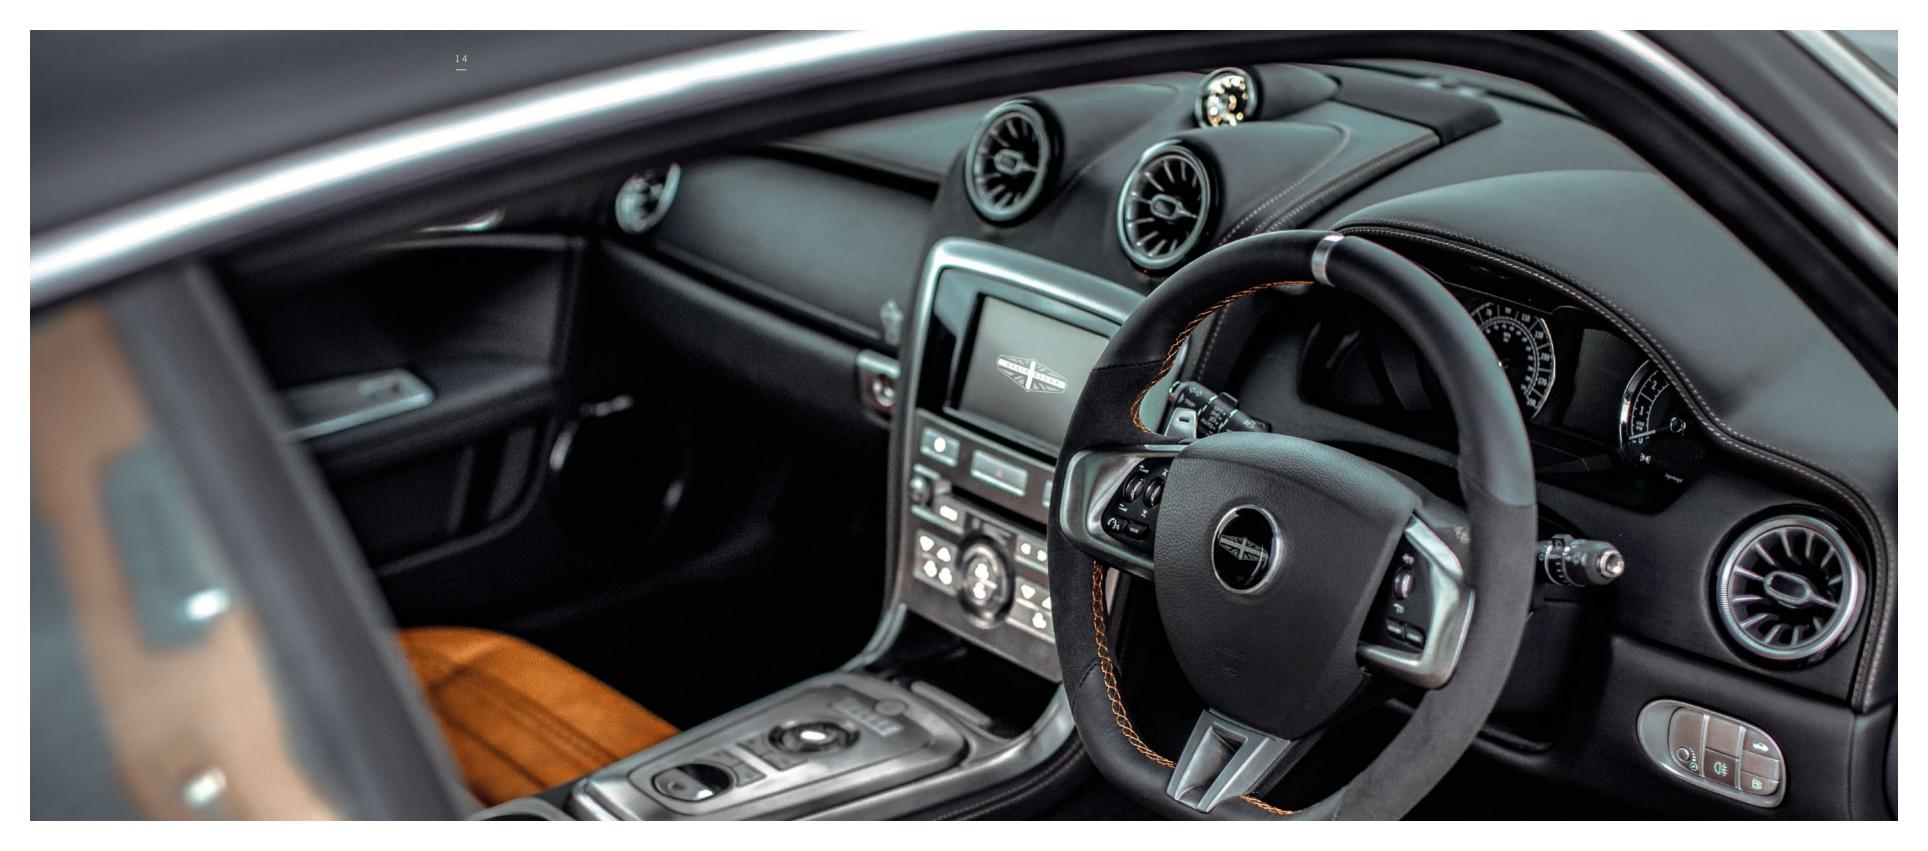

With a nod to its Sixties roots, and performance-focused characteristics, Speedback Silverstone Edition has been created to deliver pure driving emotion combined with elegant, timeless styling.

Inside the cockpit, uniquely brogued and embroidered leathers, open-pore scorched wood veneers, brushed chrome brightware and jet-inspired air vents pay homage to the racing past of the Silverstone Circuit, whilst hinting at the prestigious location's aeronautical heritage. COCKPIT DESIGN

COCKPIT DESIGN

Each texture, material and finish within the cabin has been thoughtfully selected to stir the emotions. It's an environment that seamlessly balances power and refinement. From the racederived, contoured, flat-bottomed leather and Alcantara<sup>®</sup> steering wheel, to the beautifully brogued natural grain 'Antique' leather upholstery and Kvadrat<sup>®</sup> 'Remix' premium fabric, the cockpit is an awe-inspiring place to be.

#### FINER DETAILS - COCKPIT

SPORTS

WHEEL

**STEERING** 

behind the steering wheel.

Contoured, flat-bottomed Alcantara®

and leather-trimmed, with contrast

tan stitching finished with a brushed

aluminium centre-marker. Machined

aluminium gear selectors are mounted

#### INSTRUMENTS

The handcrafted and specially commissioned instrument pack combines precision details with an aircraft dial-inspired appearance, whilst the polished chaplets add a jewel-like feel to the cluster.

#### BRUSHED ALUMINIUM SWITCHGEAR

Each piece of Speedback Silverstone Edition's switchgear is milled from a solid billet of aluminium, chrome plated and has undergone a painstaking handbrushed process to its finish.

## CENTRE CONSOLE

The flush-fitting and darkened surround infotainment screen sits inside the hand-brushed, chromeplatedaluminium console.