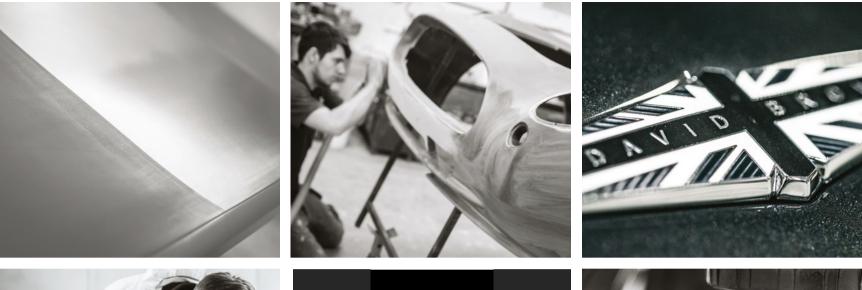

#### ALUMINIUM BODY

Traditional handcrafted panels formed over highly accurate computer-machined bucks. Bonded and riveted to machined structural pillars for strength and weight reduction.

#### CLOSE TOLERANCE

Panel assembly through precision engineering combined with traditional hand-rolling techniques.

#### BADGING

Monochrome badging portraying both marque and model are unique to Speedback Silverstone Edition. Handcrafted by artisan jewellers using a combination of traditional silversmith skills blended with state-of-the-art technology in order to complement the final lustre of the exterior paint finish.