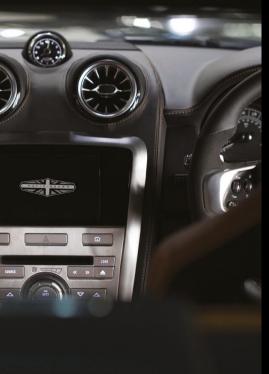

## CENTRE CONSOLE

The flush-fitting and darkened surround infotainment screen sits inside the hand-brushed, chromeplatedaluminium console.

#### INSTRUMENTS

The handcrafted and specially commissioned instrument pack combines precision details with an aircraft dial-inspired appearance, whilst the polished chaplets add a jewel-like feel to the cluster.

#### FINER DETAILS - COCKPIT

SPORTS

WHEEL

**STEERING** 

behind the steering wheel.

Contoured, flat-bottomed Alcantara®

and leather-trimmed, with contrast

tan stitching finished with a brushed

aluminium centre-marker. Machined

aluminium gear selectors are mounted