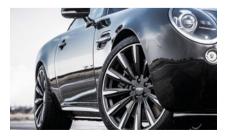

#### WHEELS

Jet turbine-inspired 20" 'Afterburner' forged alloy wheels and a stiffer suspension set-up ground the car with an aggressive, purposeful stance.