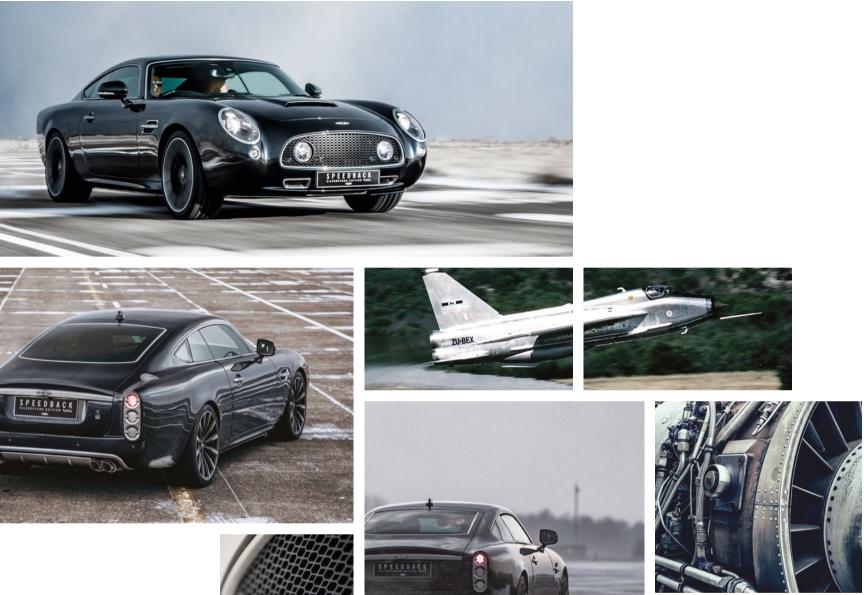

## 

The Jet Age. An era born out of renewed positivity and a growing belief that anything was possible. Jet power revolutionised the world and the race was on to build the sleekest and fastest jets.

We were going places and jet propulsion was taking us there. Automotive design was at an all-time high. Manufacturers and coachbuilders across the world were taking inspiration from supersonic flight. There was a need for speed and it wasn't slowing down.

Speedback Silverstone Edition encapsulates this period of time, subtly recreates the mood of the Jet Age and propels it into the modern day.

SPEED, PERFORMANCE AND AGILITY

SPEEDBACK

LIMITED PRODUCTION

Limited to just 10 examples and taking inspiration from the dawn of the Jet Age and classic racers of the Sixties, Speedback Silverstone Edition is a pure performance Grand Tourer for the 21<sup>st</sup> Century.

## **SPEEDBACK** IN ITS RAWEST FORM

reedback Silverstone Edition is a tribute to the GT racers Of the past. Its sleek, streamlined aluminium body reveals its muscular, flowing proportions, indicative of speed, power and performance.

## A SYMMETRY OF STYLE AND PURPOSE

0

Painted over an 8 week process in the exclusive 'Fly By Night' exterior finish with 'Black Night' fading racing stripe, Speedback Silverstone Edition is finished with monotone enamelled badging and unique exterior brightware finished in an aircraft-inspired brushed chrome.