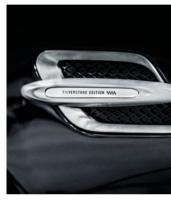

## SIDE STRAKE

Exclusive brushed chrome, machined side strakes, fitted across oversized vents, incorporate unique Silverstone Edition branding.