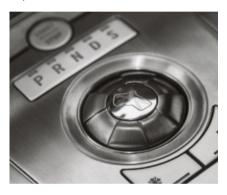

#### BRUSHED ALUMINIUM SWITCHGEAR

Each piece of Speedback Silverstone Edition's switchgear is milled from a solid billet of aluminium, chrome plated and has undergone a painstaking handbrushed process to its finish.