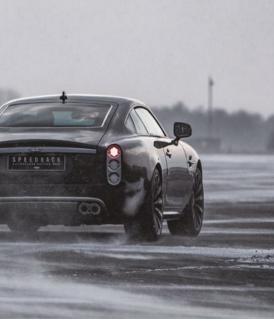

ACCELERATION

**0-60** mph in 4.2 seconds\*

(0-100km/h 4.3 seconds\*)

#### WHEELS

Jet turbine-inspired 20" 'Afterburner' forged alloy wheels and a stiffer suspension set-up ground the car with an aggressive, purposeful stance.

## EXHAUST FINISHERS

Quad exhaust tips, directly inspired by vintage jet aircraft. Finished in brushed stainless steel, they represent the breathtaking performance of Speedback Silverstone Edition.