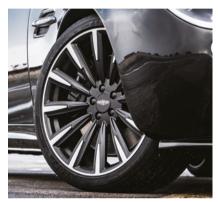

#### WHEELS

Jet turbine-inspired 20" 'Afterburner' forged alloy wheels and a stiffer suspension set-up ground the car with an aggressive, purposeful stance.

#### 20" ALLOY WHEELS

Speedback Silverstone Edition signature 'Afterburner' design forged alloy wheels.