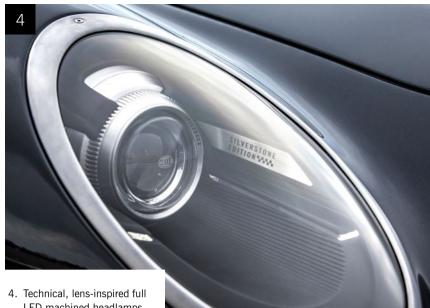

## HEADLAMPS

Technical, lens-inspired full LED headlamps with machined and brushed bezels are centrepiece to the dark ceramic surrounds with Silverstone Edition badging.