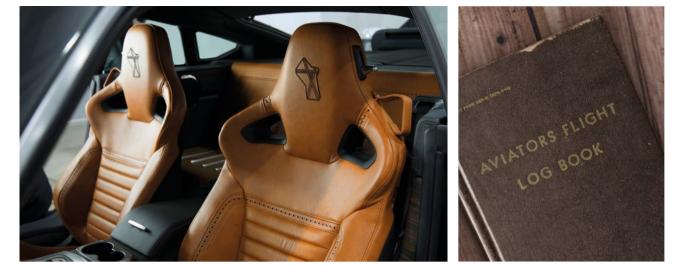

## BESPOKE EMBROIDERY

Speedback Silverstone Edition's marque is skilfully embroidered into the seat headrests and rear centre spine.

#### SEATS

25

The embroidered, brogued, multi-way adjustable, heated sports seats are hand-trimmed and fluted in 'Antique' tan leather and Kvadrat<sup>®</sup> 'Remix' premium fabric. They offer both enhanced support and memory function for up to three people.