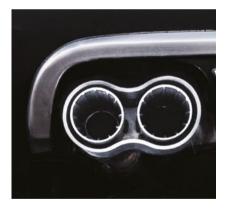

## EXHAUST FINISHERS

Quad exhaust tips, directly inspired by vintage jet aircraft. Finished in brushed stainless steel, they represent the breathtaking performance of Speedback Silverstone Edition.