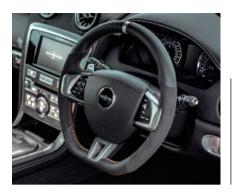

#### FINER DETAILS - COCKPIT

SPORTS

WHEEL

**STEERING** 

behind the steering wheel.

Contoured, flat-bottomed Alcantara®

and leather-trimmed, with contrast

tan stitching finished with a brushed

aluminium centre-marker. Machined

aluminium gear selectors are mounted