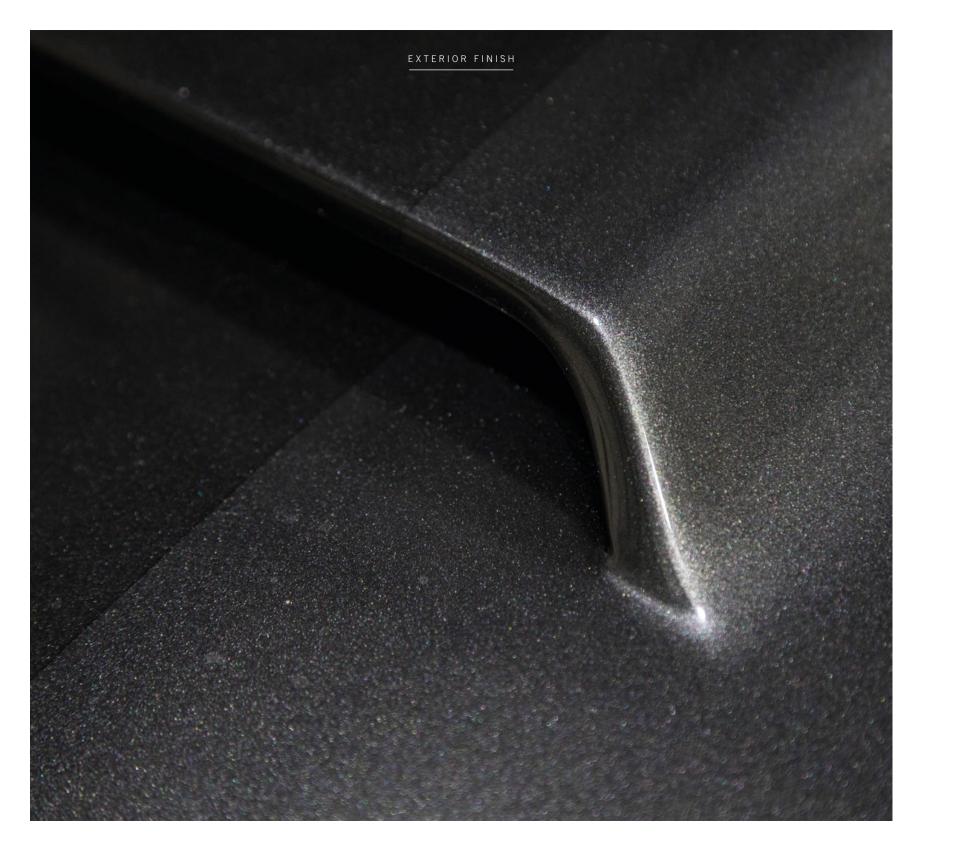

#### UNIQUE EXTERIOR COLOUR

Speedback Silverstone Edition 'Fade to Black' exterior finish with subtle, hand-painted 'Black Night' fading racing stripe.

## A SYMMETRY OF STYLE AND PURPOSE

0

Painted over an 8 week process in the exclusive 'Fly By Night' exterior finish with 'Black Night' fading racing stripe, Speedback Silverstone Edition is finished with monotone enamelled badging and unique exterior brightware finished in an aircraft-inspired brushed chrome.