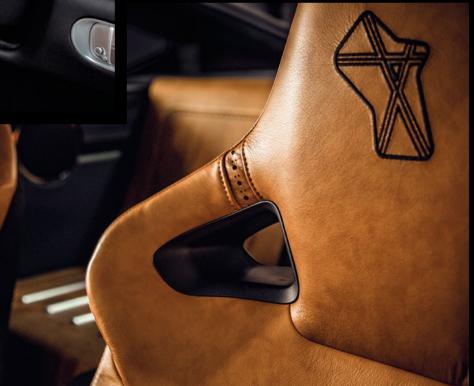

## BESPOKE EMBROIDERY

Speedback Silverstone Edition's marque is skilfully embroidered into the seat headrests and rear centre spine.

#### BROGUEING

Uniquely brogued in Scotland, the 'Antique' leather pays homage to artisan British trimming skills.

#### SEATS

25

The embroidered, brogued, multi-way adjustable, heated sports seats are hand-trimmed and fluted in 'Antique' tan leather and Kvadrat<sup>®</sup> 'Remix' premium fabric. They offer both enhanced support and memory function for up to three people.