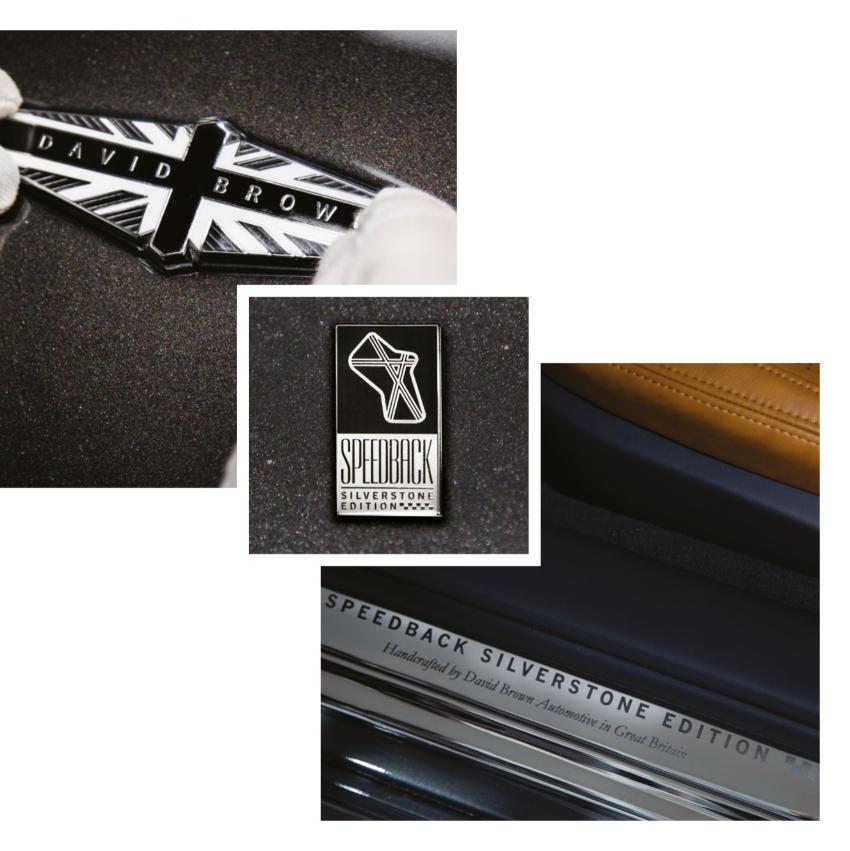

#### BADGING

Monochrome badging portraying both marque and model are unique to Speedback Silverstone Edition. Handcrafted by artisan jewellers using a combination of traditional silversmith skills blended with state-of-the-art technology in order to complement the final lustre of the exterior paint finish.

TREAD PLATES

Speedback Silverstone Edition's stainless steel tread plates provide subtle recognition to the car's exclusivity.