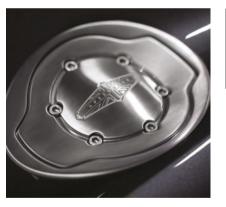

#### FUEL FILLER CAP

The fuel filler cap has been precision-machined from a solid billet of aluminium, before being plated and brushed and finely detailed with an engraved emblem.