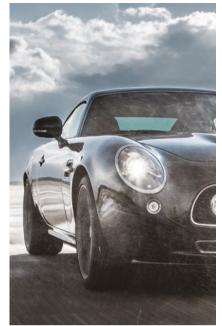

## **SPEEDBACK** IN ITS RAWEST FORM

reedback Silverstone Edition is a tribute to the GT racers Of the past. Its sleek, streamlined aluminium body reveals its muscular, flowing proportions, indicative of speed, power and performance.

## A SYMMETRY OF STYLE AND PURPOSE

0

Painted over an 8 week process in the exclusive 'Fly By Night' exterior finish with 'Black Night' fading racing stripe, Speedback Silverstone Edition is finished with monotone enamelled badging and unique exterior brightware finished in an aircraft-inspired brushed chrome.

## GRILLE

The imposing black satin grille carries strong David Brown Automotive design language and nods to its menacing character.

## HEADLAMPS

Technical, lens-inspired full LED headlamps with machined and brushed bezels are centrepiece to the dark ceramic surrounds with Silverstone Edition badging.

## AUXILIARY LAMPS

Twin inset LED auxiliary lamps are inspired by the endurance GT racers of the Sixties.

#### WHEELS

Jet turbine-inspired 20" 'Afterburner' forged alloy wheels and a stiffer suspension set-up ground the car with an aggressive, purposeful stance.

## EXHAUST FINISHERS

Quad exhaust tips, directly inspired by vintage jet aircraft. Finished in brushed stainless steel, they represent the breathtaking performance of Speedback Silverstone Edition.