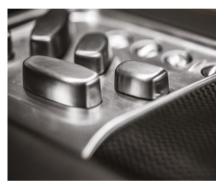

#### BRUSHED ALUMINIUM SWITCHGEAR

Each piece of Speedback Silverstone Edition's switchgear is milled from a solid billet of aluminium, chrome plated and has undergone a painstaking handbrushed process to its finish.