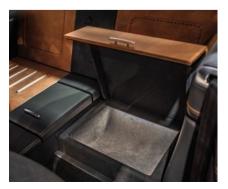

## EVENT SEAT WITH BESPOKE FEATURE

Unfold Speedback Silverstone Edition's event seat to reveal a bespoke stowage compartment, made on request to house any leisure equipment.

#### LUGGAGE COMPARTMENTS

Providing both a lightweight and practical feature, the rear of Speedback Silverstone Edition's cabin houses stowage compartments to provide an accessible hiding place for everyday items. To accommodate large amounts of luggage, the rear cabin partition folds down completely flat, whilst a further large stowage compartment can be found beneath the luggage compartment floor.