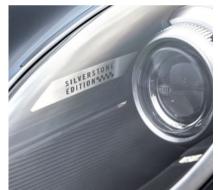

## HEADLAMPS

Technical, lens-inspired full LED headlamps with machined and brushed bezels are centrepiece to the dark ceramic surrounds with Silverstone Edition badging.

#### BADGING

Monochrome badging portraying both marque and model are unique to Speedback Silverstone Edition. Handcrafted by artisan jewellers using a combination of traditional silversmith skills blended with state-of-the-art technology in order to complement the final lustre of the exterior paint finish.