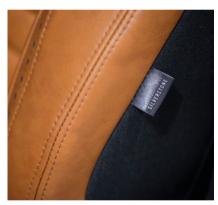

#### BROGUEING

Uniquely brogued in Scotland, the 'Antique' leather pays homage to artisan British trimming skills.

#### SEATS

25

The embroidered, brogued, multi-way adjustable, heated sports seats are hand-trimmed and fluted in 'Antique' tan leather and Kvadrat<sup>®</sup> 'Remix' premium fabric. They offer both enhanced support and memory function for up to three people.