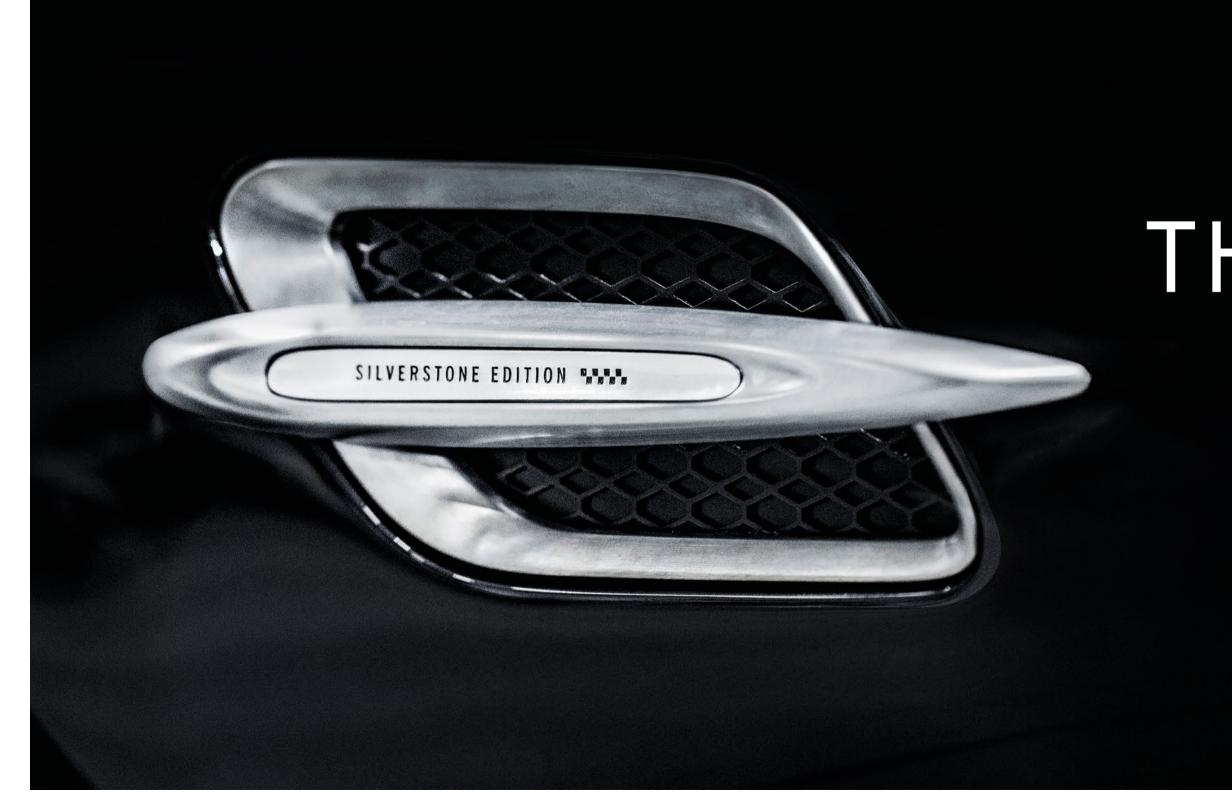

With a nod to its Sixties roots, and performance-focused characteristics, Speedback Silverstone Edition has been created to deliver pure driving emotion combined with elegant, timeless styling.

Inside the cockpit, uniquely brogued and embroidered leathers, open-pore scorched wood veneers, brushed chrome brightware and jet-inspired air vents pay homage to the racing past of the Silverstone Circuit, whilst hinting at the prestigious location's aeronautical heritage. COCKPIT DESIGN

#### VENTS

The Jet Age-inspired air vents provide an even distribution of air from the sophisticated dualzone climate control system.