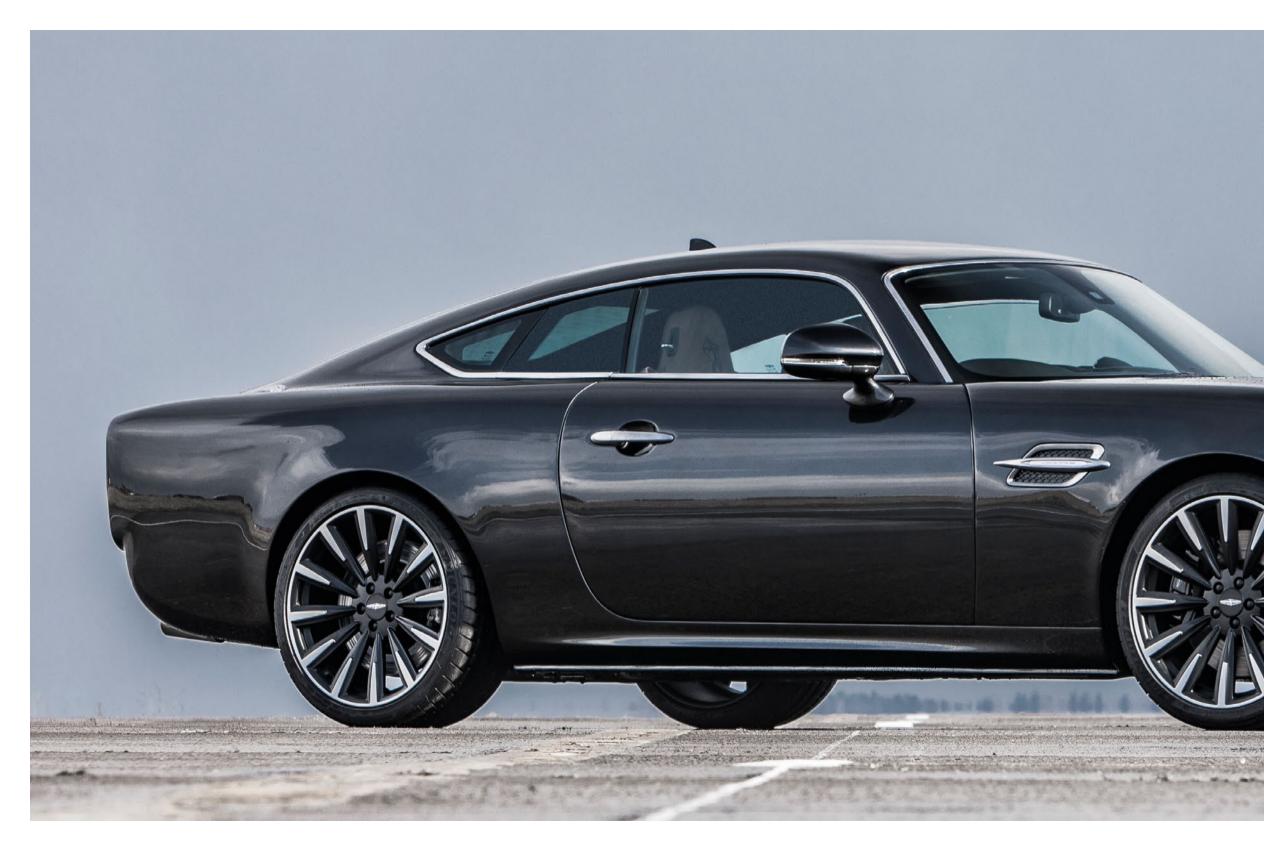

## A SYMMETRY OF STYLE AND PURPOSE

0

Painted over an 8 week process in the exclusive 'Fly By Night' exterior finish with 'Black Night' fading racing stripe, Speedback Silverstone Edition is finished with monotone enamelled badging and unique exterior brightware finished in an aircraft-inspired brushed chrome.

## SIDE STRAKE

Exclusive brushed chrome, machined side strakes, fitted across oversized vents, incorporate unique Silverstone Edition branding.

## BRIGHTWARE

The entirety of the exterior brightware is milled from solid billets of aluminium, chrome plated and hand-brushed to create a crisp, yet muted aesthetic.