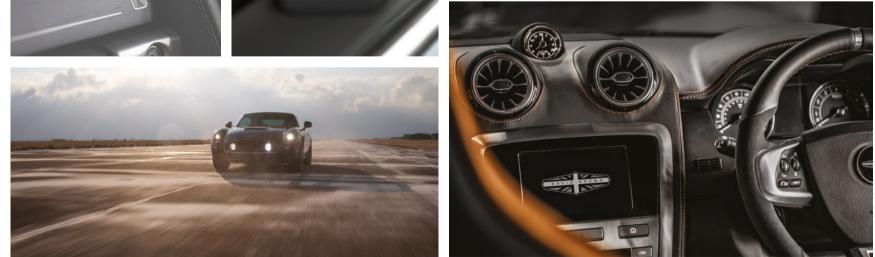

With a nod to its Sixties roots, and performance-focused characteristics, Speedback Silverstone Edition has been created to deliver pure driving emotion combined with elegant, timeless styling.

Inside the cockpit, uniquely brogued and embroidered leathers, open-pore scorched wood veneers, brushed chrome brightware and jet-inspired air vents pay homage to the racing past of the Silverstone Circuit, whilst hinting at the prestigious location's aeronautical heritage. COCKPIT DESIGN

COCKPIT DESIGN

Each texture, material and finish within the cabin has been thoughtfully selected to stir the emotions. It's an environment that seamlessly balances power and refinement. From the racederived, contoured, flat-bottomed leather and Alcantara<sup>®</sup> steering wheel, to the beautifully brogued natural grain 'Antique' leather upholstery and Kvadrat<sup>®</sup> 'Remix' premium fabric, the cockpit is an awe-inspiring place to be.

## CENTRE CONSOLE

The flush-fitting and darkened surround infotainment screen sits inside the hand-brushed, chromeplatedaluminium console.