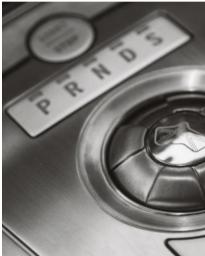

#### BRUSHED ALUMINIUM SWITCHGEAR

Each piece of Speedback Silverstone Edition's switchgear is milled from a solid billet of aluminium, chrome plated and has undergone a painstaking handbrushed process to its finish.

## CENTRE CONSOLE

The flush-fitting and darkened surround infotainment screen sits inside the hand-brushed, chromeplatedaluminium console.