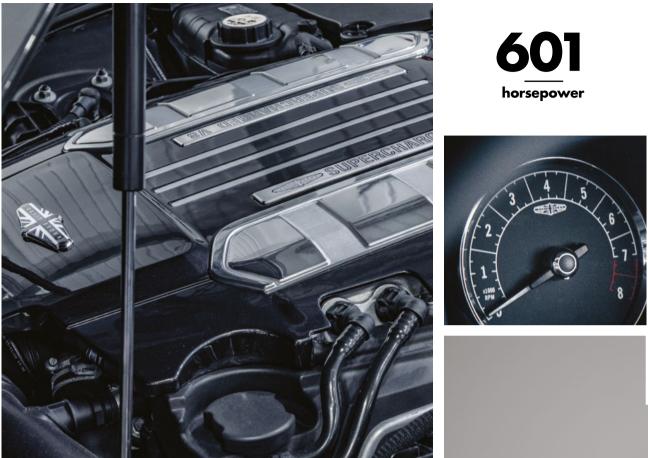

# 5.0 litre Supercharged V8

A true continental cruiser, Speedback Silverstone Edition offers driving in comfort and with ease. Sports mode transforms the car's personality with on-demand performance, freer revs and immediate throttle response.

#### POWERTRAIN

Cylinders/valves per cylinder: 8/4

Bore/stroke (mm): 92.3/93

Capacity (cc): 5.000

Maximum power EEC-PS (kW): 601 (448) @ rev/min: 6,000-6,500

Maximum torque EEC-Nm (lb.ft.): 766 (565) @ rev/min: 4,030