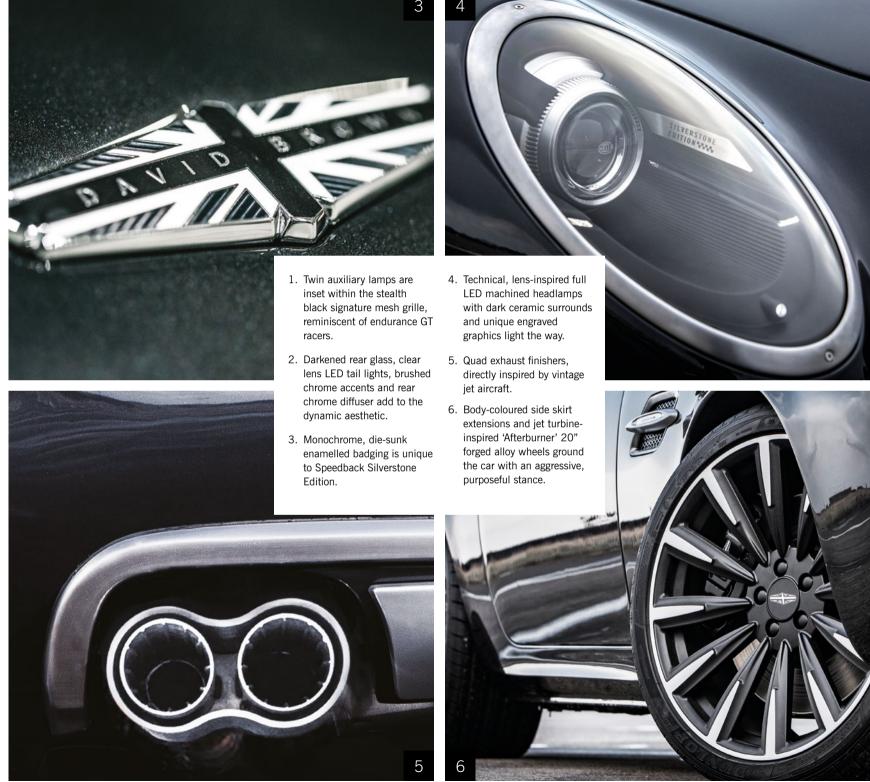

## AUXILIARY LAMPS

Twin inset LED auxiliary lamps are inspired by the endurance GT racers of the Sixties.

#### DARKENED REAR GLASS

Speedback Silverstone Edition's heated rear glass is darkened, adding privacy and additional UV protection.

#### BADGING

Monochrome badging portraying both marque and model are unique to Speedback Silverstone Edition. Handcrafted by artisan jewellers using a combination of traditional silversmith skills blended with state-of-the-art technology in order to complement the final lustre of the exterior paint finish.

## HEADLAMPS

Technical, lens-inspired full LED headlamps with machined and brushed bezels are centrepiece to the dark ceramic surrounds with Silverstone Edition badging.

## EXHAUST FINISHERS

Quad exhaust tips, directly inspired by vintage jet aircraft. Finished in brushed stainless steel, they represent the breathtaking performance of Speedback Silverstone Edition.

#### WHEELS

Jet turbine-inspired 20" 'Afterburner' forged alloy wheels and a stiffer suspension set-up ground the car with an aggressive, purposeful stance.