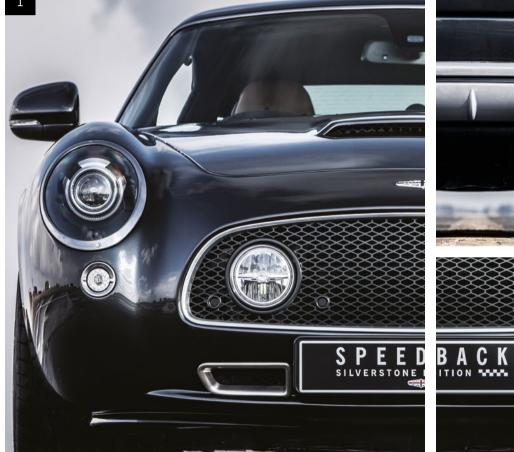

## GRILLE

The imposing black satin grille carries strong David Brown Automotive design language and nods to its menacing character.

## HEADLAMPS

Technical, lens-inspired full LED headlamps with machined and brushed bezels are centrepiece to the dark ceramic surrounds with Silverstone Edition badging.

## AUXILIARY LAMPS

Twin inset LED auxiliary lamps are inspired by the endurance GT racers of the Sixties.