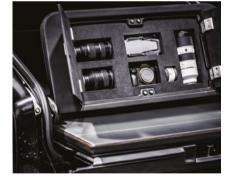

## EVENT SEAT WITH BESPOKE FEATURE

Unfold Speedback Silverstone Edition's event seat to reveal a bespoke stowage compartment, made on request to house any leisure equipment.

#### LUGGAGE COMPARTMENTS

Providing both a lightweight and practical feature, the rear of Speedback Silverstone Edition's cabin houses stowage compartments to provide an accessible hiding place for everyday items. To accommodate large amounts of luggage, the rear cabin partition folds down completely flat, whilst a further large stowage compartment can be found beneath the luggage compartment floor.