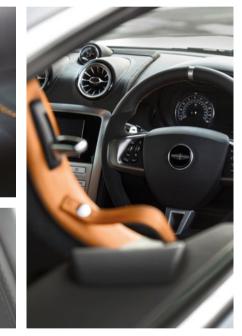

COCKPIT DESIGN

Each texture, material and finish within the cabin has been thoughtfully selected to stir the emotions. It's an environment that seamlessly balances power and refinement. From the racederived, contoured, flat-bottomed leather and Alcantara<sup>®</sup> steering wheel, to the beautifully brogued natural grain 'Antique' leather upholstery and Kvadrat<sup>®</sup> 'Remix' premium fabric, the cockpit is an awe-inspiring place to be.

#### FINER DETAILS - COCKPIT

SPORTS

WHEEL

**STEERING** 

behind the steering wheel.

Contoured, flat-bottomed Alcantara®

and leather-trimmed, with contrast

tan stitching finished with a brushed

aluminium centre-marker. Machined

aluminium gear selectors are mounted

#### INSTRUMENTS

The handcrafted and specially commissioned instrument pack combines precision details with an aircraft dial-inspired appearance, whilst the polished chaplets add a jewel-like feel to the cluster.

#### VENTS

The Jet Age-inspired air vents provide an even distribution of air from the sophisticated dualzone climate control system.