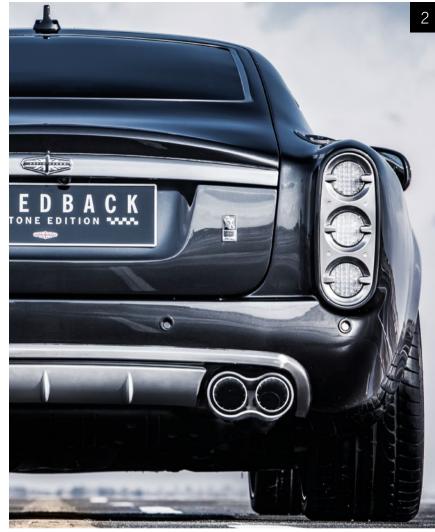

#### DARKENED REAR GLASS

Speedback Silverstone Edition's heated rear glass is darkened, adding privacy and additional UV protection.

## EXHAUST FINISHERS

Quad exhaust tips, directly inspired by vintage jet aircraft. Finished in brushed stainless steel, they represent the breathtaking performance of Speedback Silverstone Edition.

#### BADGING

Monochrome badging portraying both marque and model are unique to Speedback Silverstone Edition. Handcrafted by artisan jewellers using a combination of traditional silversmith skills blended with state-of-the-art technology in order to complement the final lustre of the exterior paint finish.