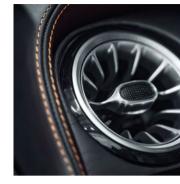

#### VENTS

The Jet Age-inspired air vents provide an even distribution of air from the sophisticated dualzone climate control system.