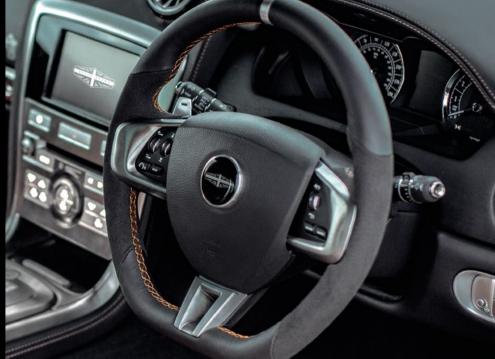

#### FINER DETAILS - COCKPIT

SPORTS

WHEEL

**STEERING** 

behind the steering wheel.

Contoured, flat-bottomed Alcantara®

and leather-trimmed, with contrast

tan stitching finished with a brushed

aluminium centre-marker. Machined

aluminium gear selectors are mounted

#### INSTRUMENTS

The handcrafted and specially commissioned instrument pack combines precision details with an aircraft dial-inspired appearance, whilst the polished chaplets add a jewel-like feel to the cluster.

#### BRUSHED ALUMINIUM SWITCHGEAR

Each piece of Speedback Silverstone Edition's switchgear is milled from a solid billet of aluminium, chrome plated and has undergone a painstaking handbrushed process to its finish.