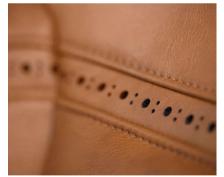

#### BROGUEING

Uniquely brogued in Scotland, the 'Antique' leather pays homage to artisan British trimming skills.