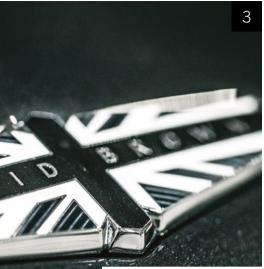

#### BADGING

Monochrome badging portraying both marque and model are unique to Speedback Silverstone Edition. Handcrafted by artisan jewellers using a combination of traditional silversmith skills blended with state-of-the-art technology in order to complement the final lustre of the exterior paint finish.