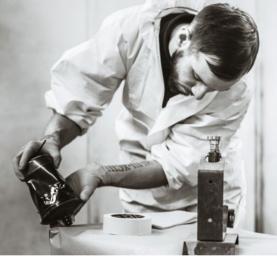

#### ALUMINIUM BODY

Traditional handcrafted panels formed over highly accurate computer-machined bucks. Bonded and riveted to machined structural pillars for strength and weight reduction.

#### CLOSE TOLERANCE

Panel assembly through precision engineering combined with traditional hand-rolling techniques.