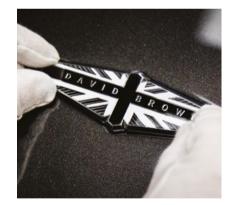

#### BADGING

Monochrome badging portraying both marque and model are unique to Speedback Silverstone Edition. Handcrafted by artisan jewellers using a combination of traditional silversmith skills blended with state-of-the-art technology in order to complement the final lustre of the exterior paint finish.