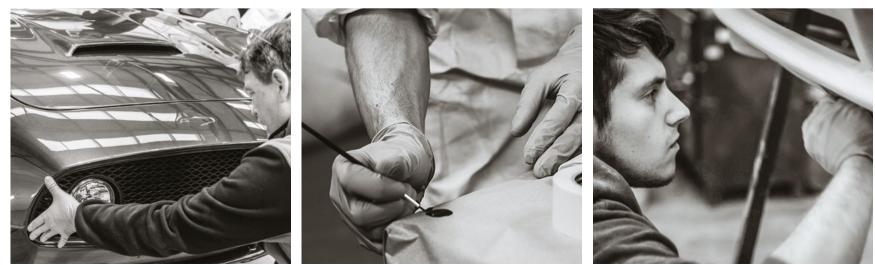

#### ALUMINIUM BODY

Traditional handcrafted panels formed over highly accurate computer-machined bucks. Bonded and riveted to machined structural pillars for strength and weight reduction.

#### CLOSE TOLERANCE

Panel assembly through precision engineering combined with traditional hand-rolling techniques.