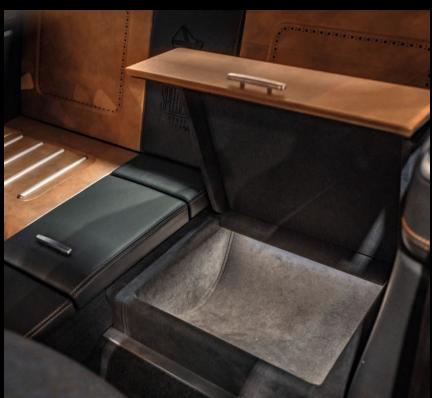

## EVENT SEAT WITH BESPOKE FEATURE

Unfold Speedback Silverstone Edition's event seat to reveal a bespoke stowage compartment, made on request to house any leisure equipment.

#### LUGGAGE COMPARTMENTS

Providing both a lightweight and practical feature, the rear of Speedback Silverstone Edition's cabin houses stowage compartments to provide an accessible hiding place for everyday items. To accommodate large amounts of luggage, the rear cabin partition folds down completely flat, whilst a further large stowage compartment can be found beneath the luggage compartment floor.